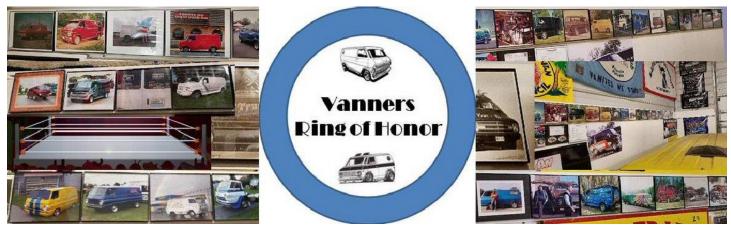

## Museum of Vanning Ring of Honor

Honor your van, honor a friend, honor yourself. The Ring of Honor is a very visible location in the Museum that rings nearly the entire display area. Displayed in the Ring of Honor are framed pictures of vans and vanners donated by vanners who are friends of the Museum – all a part of Vanning History.

## **ENTER THE RING OF HONOR**

You too can enter the Ring of Honor. Simply send us an 8"x10" photo of your van, preferably with you or your honoree in the picture, along with a \$50.00 (US) check or money order, and the completed form on the back of this flyer. Your picture will enter the Ring of Honor. You may mail a check or money order with your picture and application, or mail the picture and application, then click on the "Donate" button on our website (vanningmuseum.com). After donating, let us know that you've sent the picture and donated the \$50.00 by clicking on the "Contact" form on the website and alerting us to your payment and application.